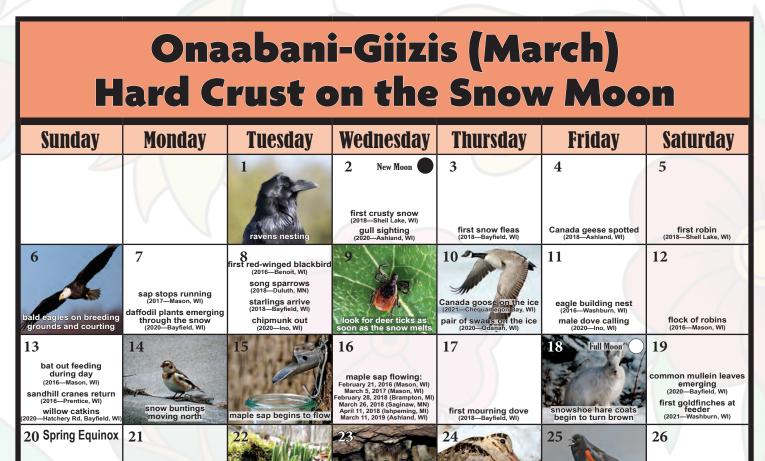

| 18                                      | 19<br>wasp spotted on sidewalk<br>(2017—Odanah, WI) | 20<br>bat flying around<br>on ski trails<br>(2016–ironwood, Mi) | 21                                                        | 22                                                                 |
| 23<br>30<br>(2019-Upper Midwest)                                      | 24<br>31 New Moon                                     | 25                                      | 26<br>bear cubs born                                | 27                                                              | 28<br>barred owls begin hooting<br>& claiming territories | 29<br>great horned owls begin<br>hooting & claiming<br>territories |

#### Namebini-Giizis (February) Sucker Moon









# Waabigwanii-Giizis (May) Flower Moon



# Ode'imini-Giizis (June) Time for Picking Strawberry Moon

| Sunday                                                                                                                         | Monday                                                                                  | Tuesday