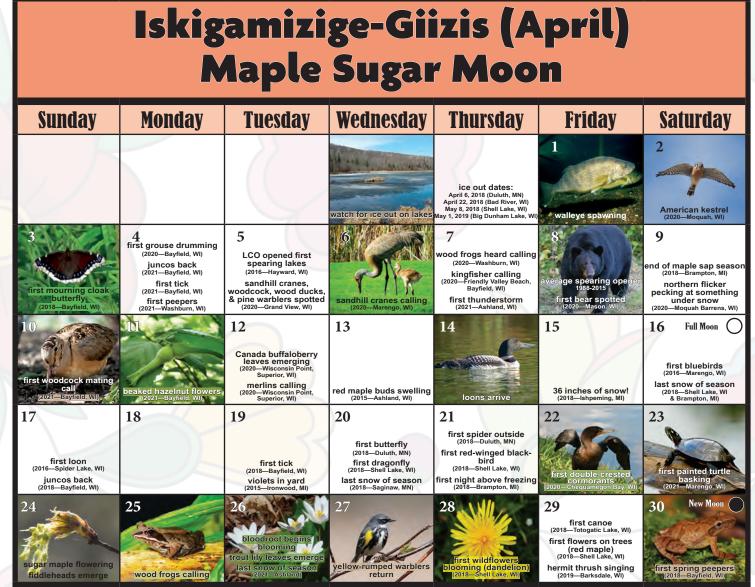

| 18                                      | 19<br>wasp spotted on sidewalk<br>(2017—Odanah, WI) | 20<br>bat flying around<br>on ski trails<br>(2016–ironwood, Mi) | 21                                                        | 22                                                                 |
| 23<br>30<br>(2019-Upper Midwest)                                      | 24<br>31 New Moon                                     | 25                                      | 26<br>bear cubs born                                | 27                                                              | 28<br>barred owls begin hooting<br>& claiming territories | 29<br>great horned owls begin<br>hooting & claiming<br>territories |

#### Namebini-Giizis (February) Sucker Moon









# Waabigwanii-Giizis (May) Flower Moon



# Ode'imini-Giizis (June) Time for Picking Strawberry Moon

| Sunday                                                                                                                         | Monday                                                                                  | Tuesday