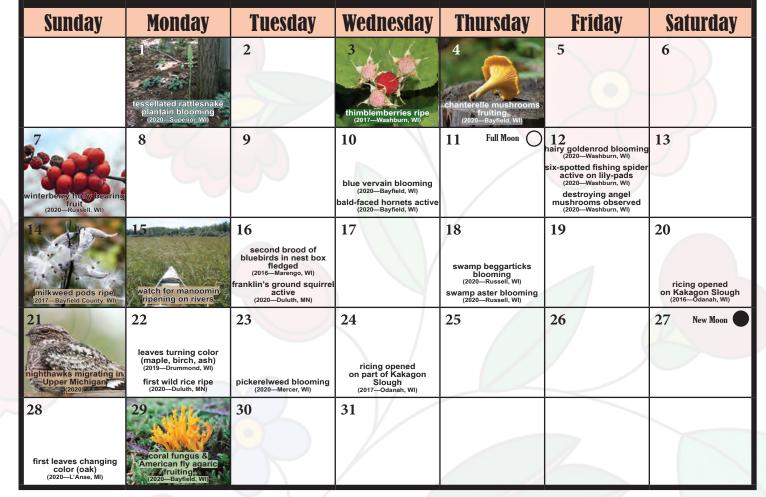

#### Aabita-Niibino-Giizis (July) Half Way Through the Summer Moon

| Sunday                                                                 | Monday                                                                                                                                                                | Tuesday                                                                                                                 | Wednesday                                                       | Thursday                                  | Friday                                                                                                       | Saturday                                                                   |
|------------------------------------------------------------------------|-----------------------------------------------------------------------------------------------------------------------------------------------------------------------|-------------------------------------------------------------------------------------------------------------------------|-----------------------------------------------------------------|-------------------------------------------|--------------------------------------------------------------------------------------------------------------|----------------------------------------------------------------------------|
|                                                                        |                                                                                                                                                                       |                                                                                                                         |                                                                 |                                           | downy woodpecker in<br>nest with very noisy<br>(2020-Bayfield, Wi)                                           | 2<br>watch for eaglets<br>fledging                                         |
| 3<br>turkey poults<br>(2019-Gurney, WI)                                | 4                                                                                                                                                                     | 5<br>itty bitty blueberries ripe<br>(2019–Moquah Barrens, WI)<br>one-flowered pyrola<br>blooming<br>(2020–Superior, WI) | dwarf enchanter's<br>nightshade blooming<br>(2020-Bayfield, WI) | 7                                         | 8<br>Ghost pipe blooming<br>(2020–Bayfield, W)                                                               | 9                                                                          |
| 10<br>pipsissewa blooming<br>(2020—Bayfield, WI)                       | 11<br>aphrodite and atlantis<br>fritillary butterflies<br>feeding<br>(2020-Moquah Barrens, WI)<br>blueberries and<br>thimbleberries ripe<br>(2020-Moquah Barrens, WI) | 12                                                                                                                      | 13 Full Moon<br>(Supermoon)                                     | 14<br>heavy rains<br>(2020—Ishpeming, MI) | 15<br>wild mint blooming<br>(2020–Ashland. Wil)<br>enchanter's nightshade<br>blooming<br>(2020–Bayteld, Wil) | 16<br>wild raspberries ripe<br>(2020–Bayfield, WI)                         |
| 17                                                                     | 18<br>two golden eagles<br>(2019-Lake Superior,<br>near Washburn, Wi)                                                                                                 | 19                                                                                                                      | 20<br>jewelweed pods ripen                                      | 21<br>bluebead lily berries<br>turn blue  | 22                                                                                                           | 23<br>cattails done pollinating<br>(2016-Odanah, WI)                       |
| 24<br>31<br>partridge berry fruits<br>ripening<br>(2020-Red Cliff, WI) | 25<br>giant sunflower blooming<br>(2020-Lake County, MN)                                                                                                              | 26<br>blueberries &<br>raspberries ripen                                                                                | 27                                                              | 28 New Moon                               | 29                                                                                                           | 30<br>Dorthern barrens tiger<br>beetle active<br>(2020-Mougan Barrens, WI) |