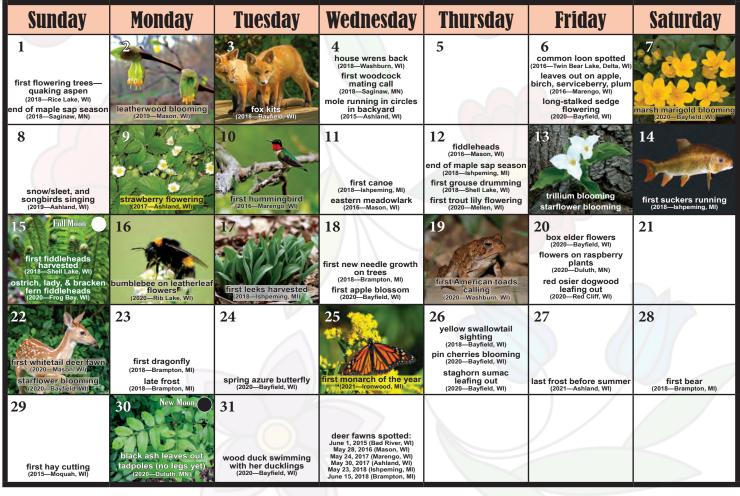

# Ode'imini-Giizis (June) Time for Picking Strawberry Moon

| Sunday                                                                                                                         | Monday                                                                                  | Tuesday                                                                                                                                                                                                                                                                                                                                                                                                                                                                                                                                                                                                                                                                                                                                                                                                                                                                                                                                                                                                                                                                                                                                                                                                                                                                                                                                                                                                                                                                                                                                                                                                                                                                                                                                                                                                                                                                                                                                                                                                                                                                                                                           | Wednesday                                                                              | Thursday                                                                                                          | Friday                                                                | Saturday                                                                                                    |
|--------------------------------------------------------------------------------------------------------------------------------|-----------------------------------------------------------------------------------------|-----------------------------------------------------------------------------------------------------------------------------------------------------------------------------------------------------------------------------------------------------------------------------------------------------------------------------------------------------------------------------------------------------------------------------------------------------------------------------------------------------------------------------------------------------------------------------------------------------------------------------------------------------------------------------------------------------------------------------------------------------------------------------------------------------------------------------------------------------------------------------------------------------------------------------------------------------------------------------------------------------------------------------------------------------------------------------------------------------------------------------------------------------------------------------------------------------------------------------------------------------------------------------------------------------------------------------------------------------------------------------------------------------------------------------------------------------------------------------------------------------------------------------------------------------------------------------------------------------------------------------------------------------------------------------------------------------------------------------------------------------------------------------------------------------------------------------------------------------------------------------------------------------------------------------------------------------------------------------------------------------------------------------------------------------------------------------------------------------------------------------------|----------------------------------------------------------------------------------------|-------------------------------------------------------------------------------------------------------------------|-----------------------------------------------------------------------|-------------------------------------------------------------------------------------------------------------|
|                                                                                                                                |                                                                                         |                                                                                                                                                                                                                                                                                                                                                                                                                                                                                                                                                                                                                                                                                                                                                                                                                                                                                                                                                                                                                                                                                                                                                                                                                                                                                                                                                                                                                                                                                                                                                                                                                                                                                                                                                                                                                                                                                                                                                                                                                                                                                                                                   | L<br>common mikweed<br>emerging<br>2020-Bayheid Wil                                    | 2<br>chokecherry blooming<br>(2020-Red Cliff, WI)<br>wild black currant<br>blooming<br>(2020-Red Cliff, WI)       | 3<br>watch for fireflies                                              | 4<br>buck with antlers<br>starting<br>(2016—Mason, WI)                                                      |
| 5<br>watch for turtles laying                                                                                                  | 6<br>watch for nesting<br>songbirds                                                     | 7<br>first firefly dates:<br>May 27, 2015 (Marengo,<br>Lac du Flambeau & Ashland, WI)<br>June 29, 2017 (Mason, WI)<br>June 6, 2018 (Cornucopia, WI)<br>July 12, 2019 (Ashland, WI)<br>July 15, 2020 (White River, WI)<br>June 15, 2021 (Hurley, WI)                                                                                                                                                                                                                                                                                                                                                                                                                                                                                                                                                                                                                                                                                                                                                                                                                                                                                                                                                                                                                                                                                                                                                                                                                                                                                                                                                                                                                                                                                                                                                                                                                                                                                                                                                                                                                                                                               | 8                                                                                      | 9<br>jack-in-the-pulpit<br>blooming<br>(2020-Bayfield, WI)<br>hooked buttercup<br>blooming<br>(2020-Bayfield, WI) | 10<br>highbush cranberry<br>starting to bloom<br>(2020–Red Ciiff, WI) | 11<br>beach heather blooming<br>(2020-Superior, WI)<br>purple rock cress<br>blooming<br>(2020-Superior, WI) |
| 12<br>Labrador tea &<br>thimbleberry blooming<br>(2016–Bayheid, Wi)                                                            | 13<br>pink moccasin flower<br>blooming<br>(2020-Mequah Barrens, Wi)                     | 14 Full Moon<br>(Supermoon) (Supermoon) (Supe | 15<br>sandhill crane chicks<br>(2019-Herbster, WI)                                     | 16<br>havkweed blooming<br>(2019—Manitowish Waters, Wi)                                                           | 17<br>- woodcock chicks<br>(2012 – Siren, Wil)                        | 18                                                                                                          |
| 19<br>tiny loon chick!<br>(2019-Spider Lake, Ino, WI)                                                                          | 20<br>twinflower blooming<br>(2020–Superior, WI)<br>heavy rains<br>(2020–Ishpeming, MI) | 21<br>Summer Solstice<br>blue flag iris blooming                                                                                                                                                                                                                                                                                                                                                                                                                                                                                                                                                                                                                                                                                                                                                                                                                                                                                                                                                                                                                                                                                                                                                                                                                                                                                                                                                                                                                                                                                                                                                                                                                                                                                                                                                                                                                                                                                                                                                                                                                                                                                  | 22<br>Loons with chicks<br>(2020-Bayfield, WI)                                         | 23<br>bush honeysuckle<br>blooming<br>(2020–Bayfield, Wi)                                                         | 24                                                                    | 25<br>Cleer flies start<br>(2019-Mellen, WI)                                                                |
| 26<br>flowers on berry plants<br>(blue, straw, june)<br>(2020–Ishpeming, MI)<br>pitcher plants in bloom<br>(2020–Bayfield, WI) | 27<br>bluet blooming<br>(2020-Two Harbors, MN)                                          | 28 New Moon                                                                                                                                                                                                                                                                                                                                                                                                                                                                                                                                                                                                                                                                                                                                                                                                                                                                                                                                                                                                                                                                                                                                                                                                                                                                                                                                                                                                                                                                                                                                                                                                                                                                                                                                                                                                                                                                                                                                                                                                                                                                                                                       | 29<br>yarrow & wild chamomile<br>flowering<br>2019—Bayfield & Ashinan<br>Counties, Wil | 30                                                                                                                | het                                                                   |                                                                                                             |