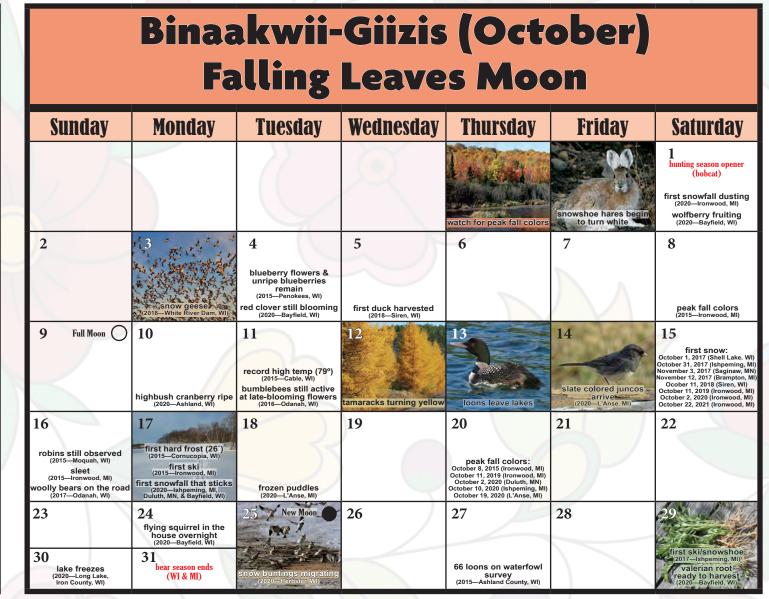

### Gashkadino-Giizis (November) Ice is Forming Moon

| Sunday                                                     | Monday                                                                                                                                                                                                            | Tuesday                                                     | Wednesday                                                      | Thursday                                                                                                                                         | Friday                                                          | Saturday                                                                                        |
|------------------------------------------------------------|-------------------------------------------------------------------------------------------------------------------------------------------------------------------------------------------------------------------|-------------------------------------------------------------|----------------------------------------------------------------|--------------------------------------------------------------------------------------------------------------------------------------------------|-----------------------------------------------------------------|-------------------------------------------------------------------------------------------------|
|                                                            | $\sum$                                                                                                                                                                                                            | Dolished deer antiers<br>(2020–Isbpering, Mi)               | 2                                                              | 3<br>108 loons on waterfowl<br>survey<br>(2015—Ashland County, WI)<br>large flocks of swans in<br>harvested bean field<br>(2018—Polk County, WI) | 4<br>dragonflies still active<br>(61°)<br>(2016–Iron Beit, VII) | 5<br>first snowshoe<br>(2017—Bayfield, WI<br>first temperature below 0<br>(2017—Shell Lake, WI) |
| 6<br>snow begins to stick                                  | 7<br>first dates of snow<br>sticking:<br>October 22, 2017 (Bayfield, WI)<br>October 27, 2017 (Buyfield, WI)<br>December 5, 2017 (Bayfinaw, MI)<br>December 14, 2017 (Saginaw, MI)<br>November 7, 2018 (Srene, WI) | 8 Full Moon O                                               | 9<br>bucks in rut<br>(2020-Lahpeming, Mi)                      | 10<br>waterfowl leaving lakes<br>first snow fleas<br>2017-Jshperning, Mil                                                                        | 11<br>Jast sandhill cranes<br>migrating south                   | 12<br>one foot of snow<br>(2015-Cornucopia, WI)                                                 |
| 13<br>Elbow Lake frozen solid<br>(2018—Burnett County, WI) | 14                                                                                                                                                                                                                | 15<br>bear season ends (MN)<br>bears entering dens          | 16<br>First ermine<br>with white coat<br>(2017–Saginaw, MN)    | 17<br>first temperature below 0<br>(2017–Saginaw, MN)                                                                                            | 18                                                              | 19                                                                                              |
| 20                                                         | 21                                                                                                                                                                                                                | 22<br>five fish houses out<br>(2017—Big Grand, Saginaw, MN) | 23 New Moon<br>lake freezes<br>(2017—Baldy Lake, Brampton, MI) | 24                                                                                                                                               | 25                                                              | 26                                                                                              |
| 27                                                         | 28                                                                                                                                                                                                                | 29                                                          | 30                                                             |                                                                                                                                                  |                                                                 |                                                                                                 |