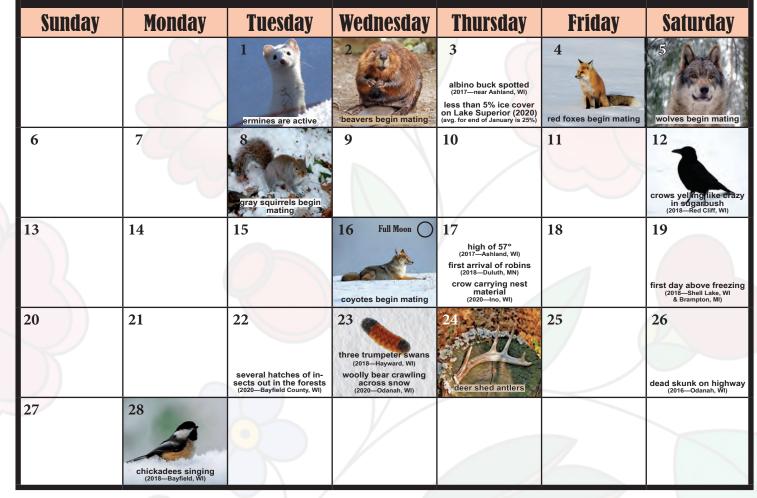

| 18                                      | 19<br>wasp spotted on sidewalk<br>(2017—Odanah, WI) | 20<br>bat flying around<br>on ski trails<br>(2016–ironwood, Mi) | 21                                                        | 22                                                                 |
| 23<br>30<br>(2019-Upper Midwest)                                      | 24<br>31 New Moon                                     | 25                                      | 26<br>bear cubs born                                | 27                                                              | 28<br>barred owls begin hooting<br>& claiming territories | 29<br>great horned owls begin<br>hooting & claiming<br>territories |

#### Namebini-Giizis (February) Sucker Moon









# Waabigwanii-Giizis (May) Flower Moon



# Ode'imini-Giizis (June) Time for Picking Strawberry Moon

| Sunday                                                                                                                         | Monday                                                                                  | Tuesday