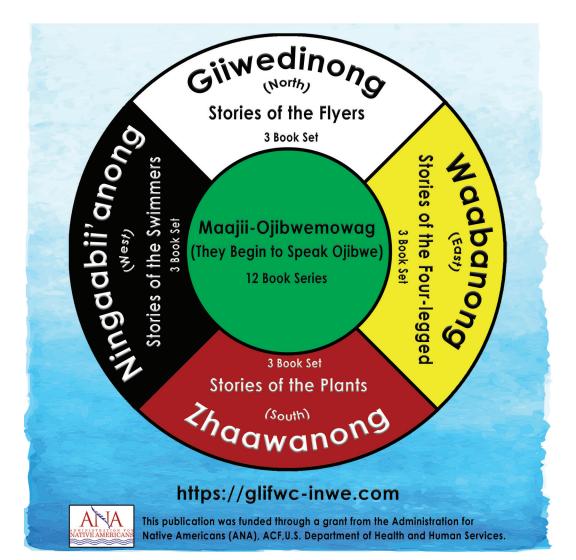

Maajii-Ojibwemowag (They Begin to Speak Ojibwe)

Giigoonyag

Stories of the Swimmers A Ningaabii'anong Book

# Maajii-Ojibwemowag (They Begin to Speak Ojibwe)

Ningaabii'anong Book Set: Stories of the Swimmers

~ Keweenaw Bay Indian Community

Illustration and Layout - Niiyogiizhig (Wesley Ballinger) ~Mille Lacs Band of Ojibwe