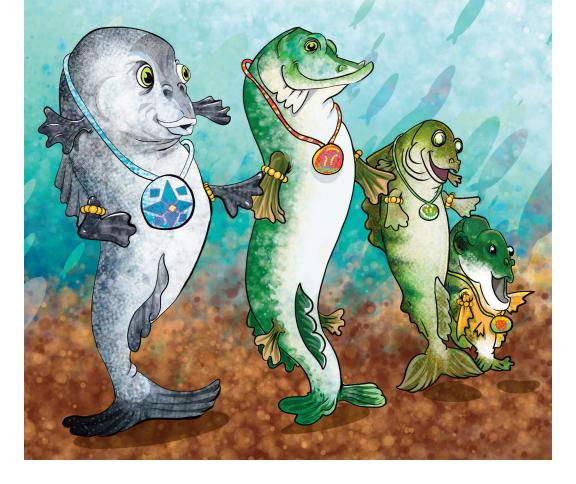

#### "Nashke Shoomis! I can see giigoonyag!" Noozhis says.

0

"Eya' Noozhis.

In the spring, the ininiwag giigoonyag do a fish dance for the ikwewag giigoonyag".

"Each giigoonh has his own dance move, just like at the powwow!" Shoomis tells Noozhis. "Nashke! The adikameg leads and all the younger giigoonyag follow him."

## "He puts one fin out and shakes it, the other giigoonyag copy him."

# "The second giigoonh is ginoozhe."

"He puts one fin and one leg out and shakes it. The other giigoonyag copy him."

"He dances backwards and all the giigoonyag follow him," Shoomis says. "This is the last dance move. Nitaa-niimiwag!"