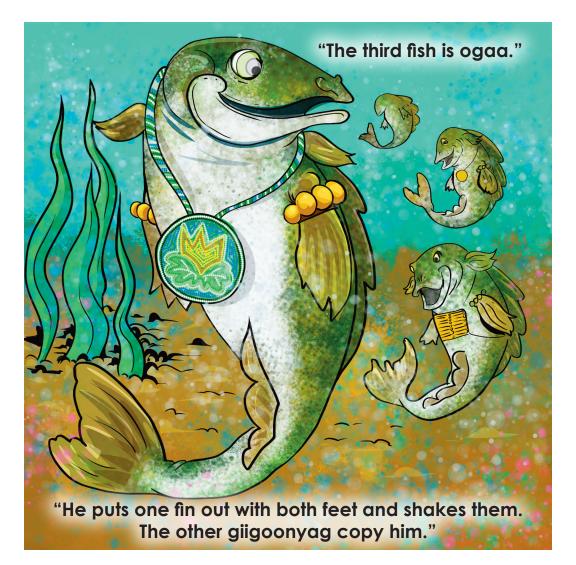

# "The second giigoonh is ginoozhe."

"He puts one fin and one leg out and shakes it. The other giigoonyag copy him."

"He dances backwards and all the giigoonyag follow him," Shoomis says. "This is the last dance move. Nitaa-niimiwag!"